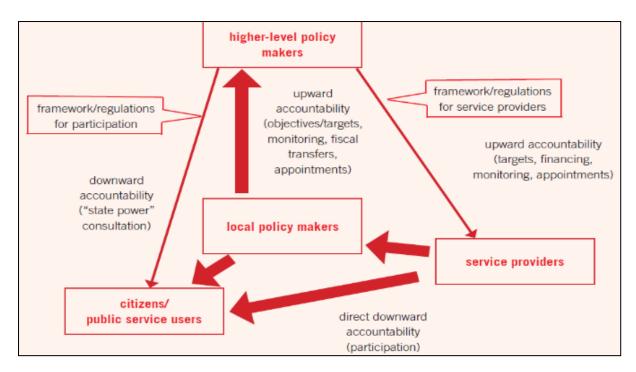

Figure Error! No text of specified style in document..1: Chinese accountability relationship Source: Wong (2012:7).

Figure Error! No text of specified style in document..2: Victoria State Government LGPRF Source: Victoria State Government (2018:4).