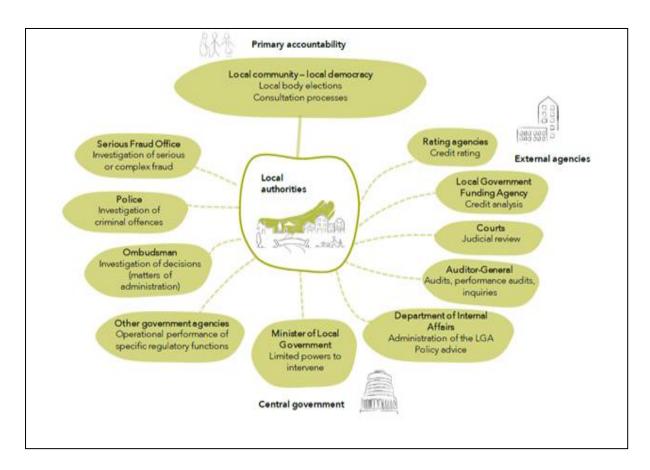

Source: New Zealand Productivity Commission (2019:116).

Figure 4.5: New Zealand local government oversight and accountability mechanisms

Source: New Zealand Productivity Commission (2019:108).

Figure 4.6: Structure of Tanzania Mainland local government