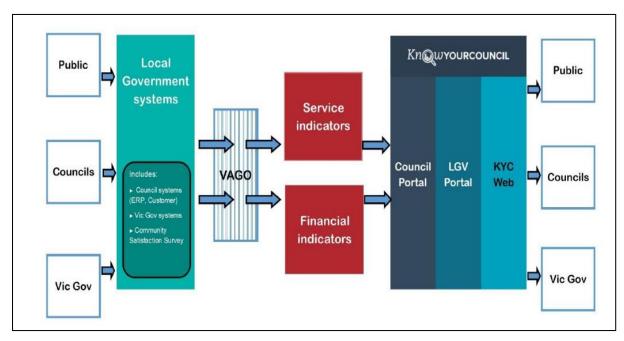

Figure Error! No text of specified style in document..1: Chinese accountability relationship Source: Wong (2012:7).

Figure Error! No text of specified style in document..2: Victoria State Government LGPRF Source: Victoria State Government (2018:4).