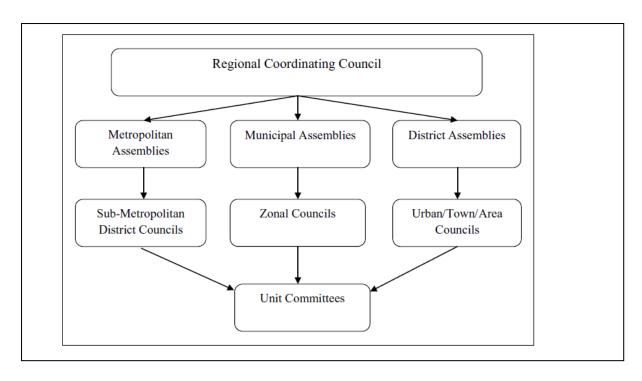

Source: The United Nations Children Fund (2018:6).

Figure 4.7: Ghana local government structure

Source: Abdul-Rahaman and Adusah-Karikari (2019:659).