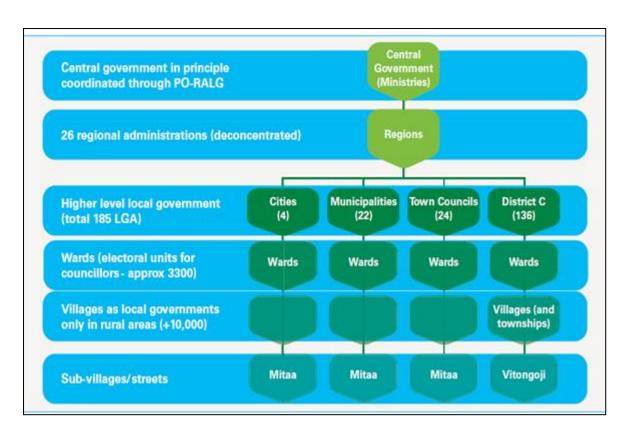

Source: The United Nations Children Fund (2018:6).

Figure 4.7: Ghana local government structure

Source: Abdul-Rahaman and Adusah-Karikari (2019:659).